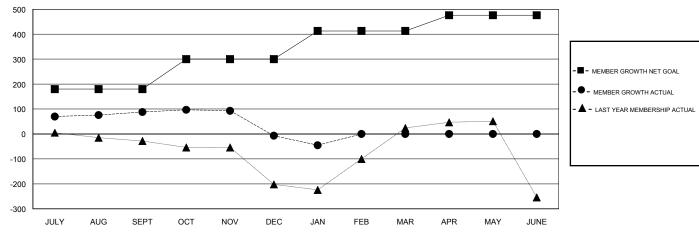

## LOCATION REP OF BANGLADESH

GMT CA

|               | Club          | s           |               | Members  RESULTS FOR 2018-2019 |                           |                         |                                              |
|---------------|---------------|-------------|---------------|--------------------------------|---------------------------|-------------------------|----------------------------------------------|
|               | RESULTS FOR   | R 2018-2019 |               |                                |                           |                         |                                              |
| QUARTER       | NEW CLUB GOAL | NEW CLUBS   | DROPPED CLUBS | QUARTER                        | MEMBER GROWTH NET<br>GOAL | MEMBER GROWTH<br>ACTUAL | DROPPED MEMBERS ACTUAL (including transfers) |
| JULY/AUG/SEPT | 5             | 5           | 3             | JULY/AUG/SEPT                  | 180                       | 177                     | 77                                           |
| OCT/NOV/DEC   | 3             | 0           | 3             | OCT/NOV/DEC                    | 120                       | 29                      | 121                                          |
| JAN/FEB/MAR   | 2             | 1           | 1             | JAN/FEB/MAR                    | 113                       | 31                      | 67                                           |
| APR/MAY/JUNE  | 2             | 0           | 0             | APR/MAY/JUNE                   | 63                        | 0                       | 0                                            |